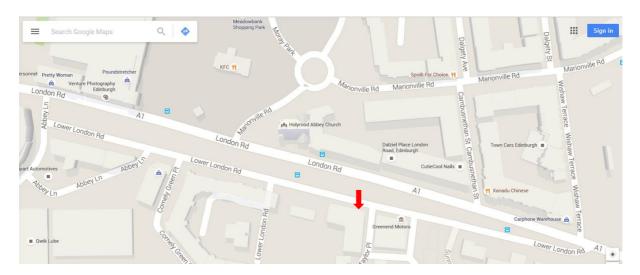

## Travel Directions to Pasda Complementary Therapies Service

The Shining Light Centre
1 Kirkwood Place, Lower London Road
Meadowbank
Edinburgh EH7 5TG

The centre is at the corner of Kirkwood Place and Taylor Place next to the large red Greenend Motors building on Lower London Road.

By foot there are steps from London Road opposite Meadowbank Shopping Park or opposite the flats at Dalziel Place. Street level access is off Abbey Lane from the Easter Road end (opposite the Pretty Woman bridal shop) or London Road just past the McDonalds at the Meadowbank Sports Centre end.

There is limited, free on-street parking available, so please allow plenty of time to find a space.

**Bus routes:** The following Lothian buses serve the nearest stops on London Road: 4, 5, 15, 26, 44, 45, 104, 113 and 44A (westbound only).